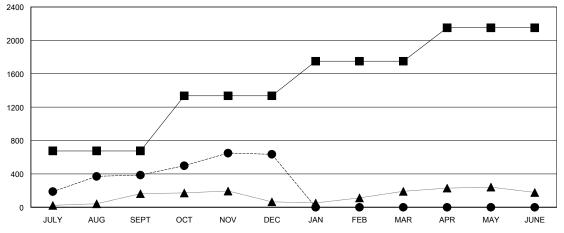

## GOALS AND ACTUAL MEMBERS CUMULATIVE

| -■-  | CURRENT YEAR GOALS FOR NEW |
|------|----------------------------|
| ИЕМВ | ERS                        |

- CURRENT YEAR ACTUAL MEMBERS

- ▲ - LAST YEAR ACTUAL MEMBERS

|                       |                    | Members                             |                    |                  |  |  |
|-----------------------|--------------------|-------------------------------------|--------------------|------------------|--|--|
| RESULTS FOR 2016-2017 |                    |                                     |                    |                  |  |  |
| QUARTER               | NEW MEMBER<br>GOAL | CHARTER AND<br>NEW MEMBERS<br>ADDED | DROPPED<br>MEMBERS | NET<br>GAIN/LOSS |  |  |
| JULY/AUG/SEPT         | 675                | 472                                 | 86                 | 386              |  |  |
| OCT/NOV/DEC           | 660                | 349                                 | 100                | 249              |  |  |
| JAN/FEB/MAR           | 415                | 0                                   | 0                  | 0                |  |  |
| APR/MAY/JUNE          | 400                | 0                                   | 0                  | 0                |  |  |