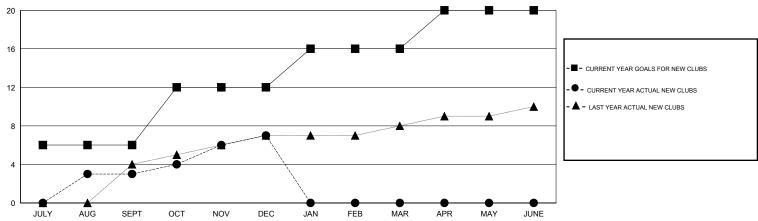

## GOALS AND ACTUAL NEW CLUBS CUMULATIVE

## GMT: Mahesh Pasqual LOCATION INDIA GMT CA 6 Clubs Members

| Clubs                        |                  |           |                  |                  |  |  |
|------------------------------|------------------|-----------|------------------|------------------|--|--|
| RESULTS FOR 2016-2017        |                  |           |                  |                  |  |  |
| QUARTER                      | NEW CLUB<br>GOAL | NEW CLUBS | DROPPED<br>CLUBS | NET<br>GAIN/LOSS |  |  |
| JULY/AUG/SEPT<br>OCT/NOV/DEC | 6<br>6           | 3<br>4    | 0<br>1           | 3                |  |  |
| JAN/FEB/MAR<br>APR/MAY/JUNE  | 4<br>4           | 0         | 0                | 0                |  |  |